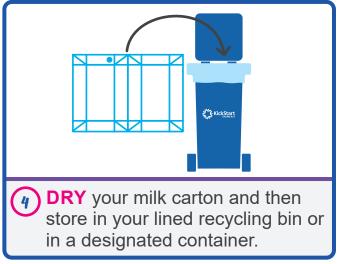

For Health and Safety reasons your Anchor milk team won't be able to collect recycling that isn't clean and dry. Please also ensure your recycling bin remains free from rubbish contamination.

Thank you for your commitment to ensuring your milk cartons are recycled correctly!