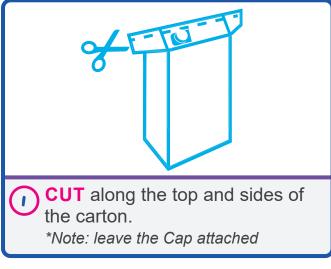

## Guide TO RECYCLING

Follow these four steps to correctly prepare your Anchor™ 1L milk cartons for recycling.

Recycling needs to be ready for collection to coincide with your next Anchor milk delivery.