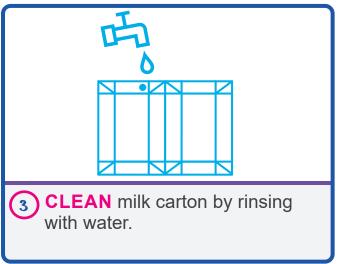

For Health and Safety reasons your Anchor milk team won't be able to collect recycling that isn't clean and dry. Please also ensure your recycling bin remains free from rubbish contamination.

Thank you for your commitment to ensuring your milk cartons are recycled correctly!