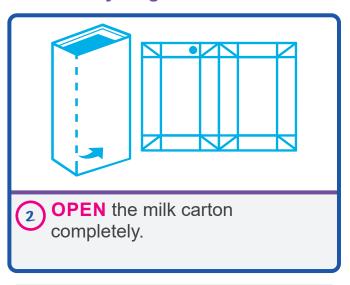

## Guide TO RECYCLING

Follow these four steps to correctly prepare your Anchor™ 1L milk cartons for recycling.

Recycling needs to be ready for collection to coincide with your next Anchor milk delivery.